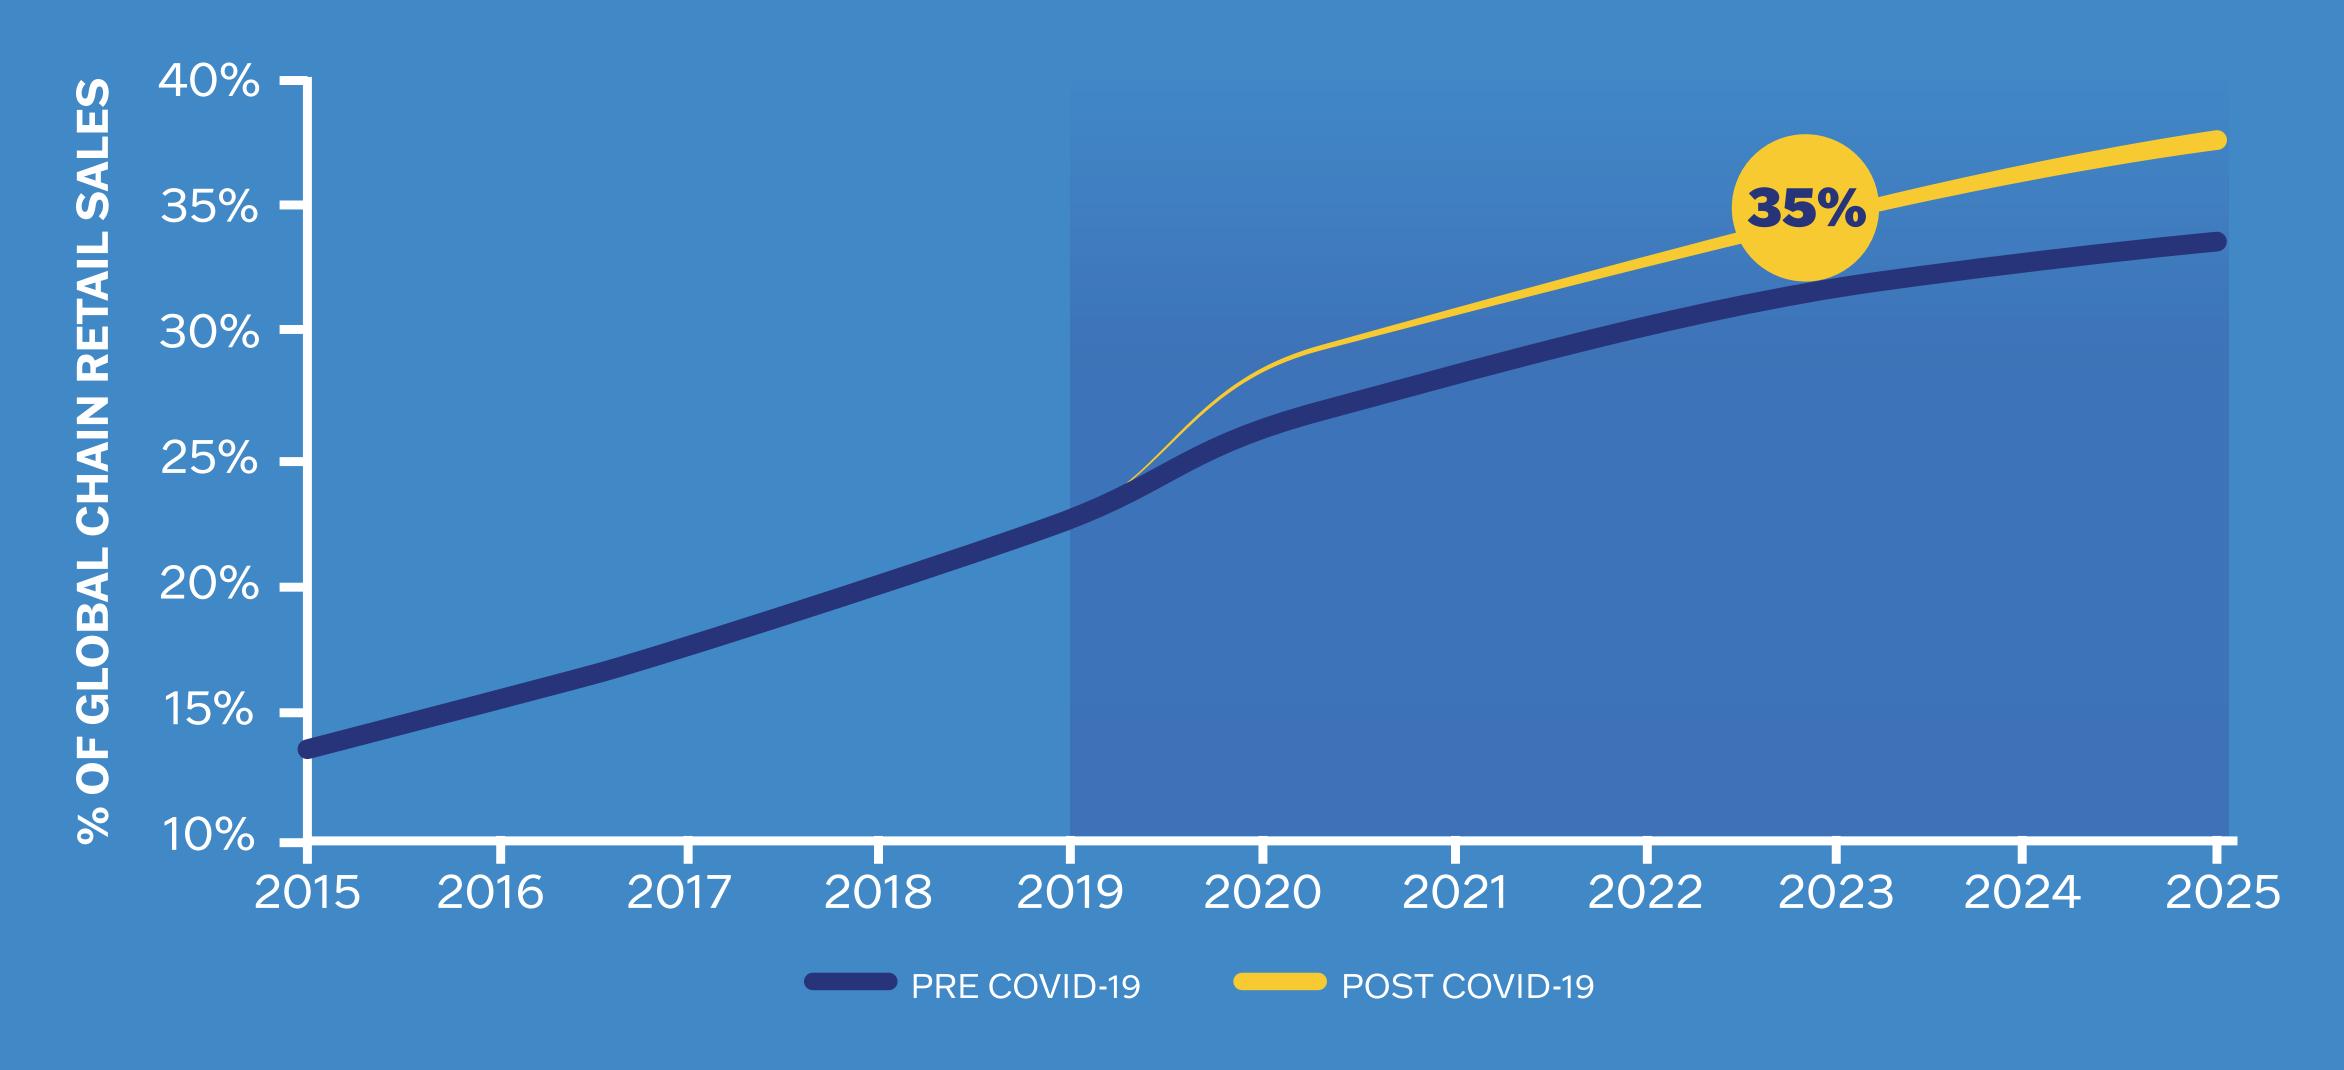

#### ECOMMERCE SHARE OF GLOBAL CHAIN RETAIL SALES, 2015-2025 (%)

## 2 YEARS AHEAD OF THE PRE COVID-19 SCHEDULE