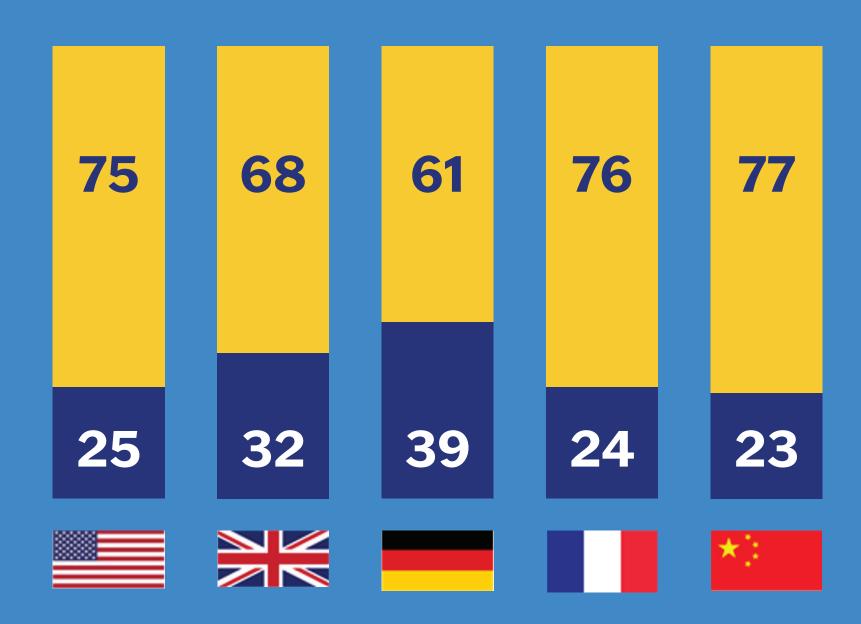

## STORE CURBSIDE PICKUP

POST COVID-19...

% WILL REDUCE OR STOP CURBSIDE PICKUP

% WILL CONTINUE THE SAME OR INCREASE CURBSIDE PICKUP